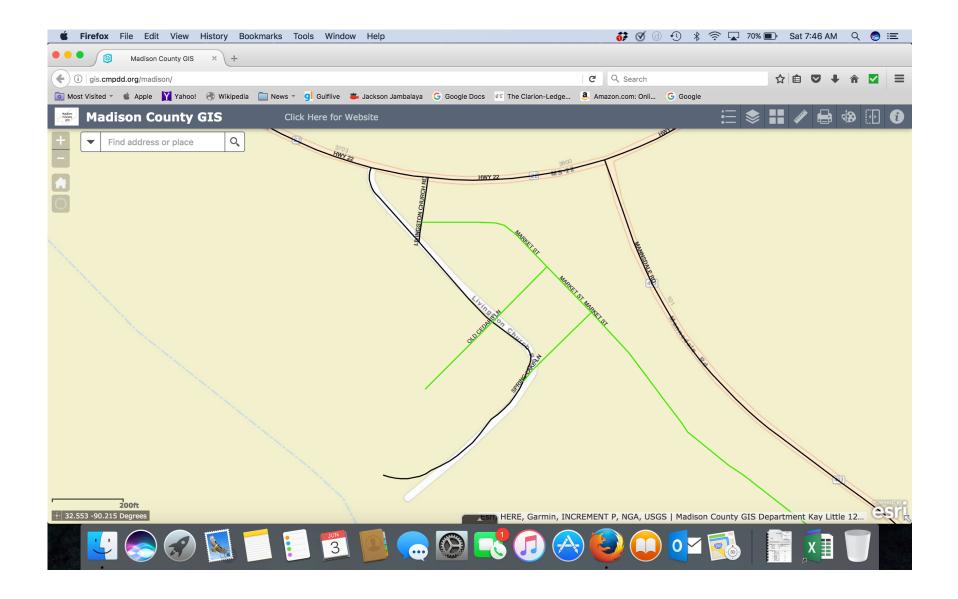

| Street Name:               | LIVINGSTON CHURCH RD                      |
|----------------------------|-------------------------------------------|
| Direction:                 |                                           |
| Community:                 | FLORA                                     |
| Low Number:                | 100                                       |
| High Number:               | 142                                       |
| Even Odd Both:             | В                                         |
| Emergency Services Number: | 201                                       |
| Serial Number:             |                                           |
| Location:                  | S OFF HWY 22=BTWN HWY 463 & CEDAR HILL RD |
| Status:                    | PUBLIC                                    |
| County Maintenance:        | Y                                         |
| Section:                   | 8                                         |
| Township:                  | 08N                                       |
| The Range:                 | 1E                                        |
| District:                  | 2                                         |
| Book:                      | BZ1                                       |
| Page:                      | 1014                                      |
| Surface:                   | PAVED                                     |
| District 2:                |                                           |
| District 3:                |                                           |
| District 4:                |                                           |
| District 5:                |                                           |
| Date 2:                    |                                           |
| Date 3:                    |                                           |
| Date 4:                    |                                           |
| Date 5:                    |                                           |
| Secondary Esn:             |                                           |
| Subdiv Code:               |                                           |
| Electric Utilities:        |                                           |
| Gas Utilities:             |                                           |
| Sewer Utilities:           |                                           |
| Water Utilities:           |                                           |
| Platted Utilities:         |                                           |
| Date 6:                    |                                           |
| Subdiv Code 2:             |                                           |
| Subdiv Code 3:             |                                           |
| Subdiv Code 4:             |                                           |
| Subdiv Code 5:             |                                           |
| Subdiv Code 6:             |                                           |