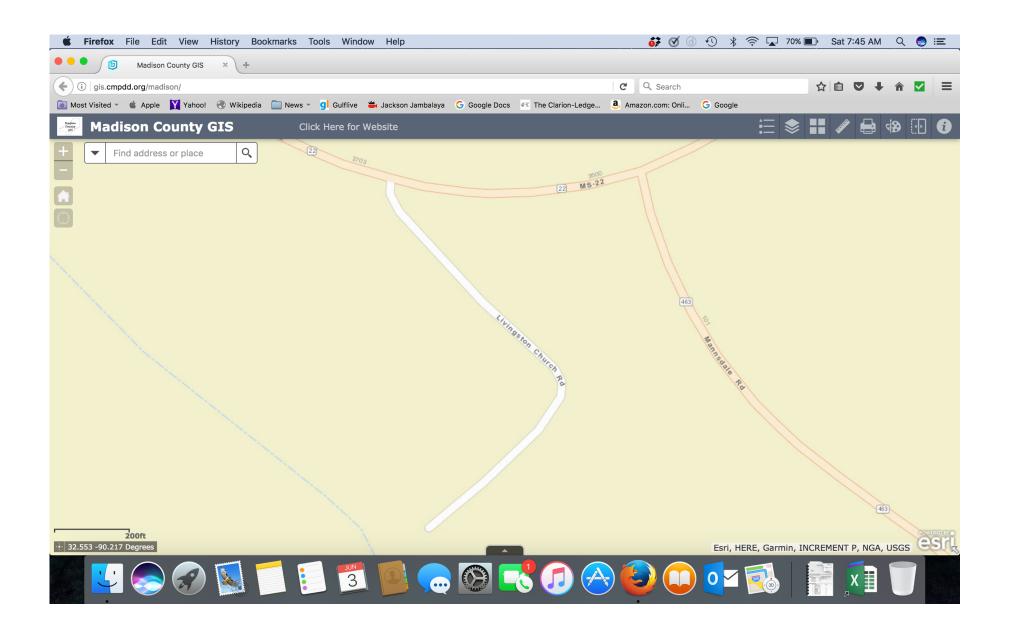

| Street Name:               | LIVINGSTON CHURCH RD                      |
|----------------------------|-------------------------------------------|
| Direction:                 |                                           |
| Community:                 | FLORA                                     |
| Low Number:                | 100                                       |
| High Number:               | 142                                       |
| Even Odd Both:             | В                                         |
| Emergency Services Number: | 201                                       |
| Serial Number:             |                                           |
| Location:                  | S OFF HWY 22=BTWN HWY 463 & CEDAR HILL RD |
| Status:                    | PUBLIC                                    |
| County Maintenance:        | Y                                         |
| Section:                   | 8                                         |
| Township:                  | 08N                                       |
| The Range:                 | 1E                                        |
| District:                  | 2                                         |
| Book:                      | BZ1                                       |
| Page:                      | 1014                                      |
| Surface:                   | PAVED                                     |
| District 2:                |                                           |
| District 3:                |                                           |
| District 4:                |                                           |
| District 5:                |                                           |
| Date 2:                    |                                           |
| Date 3:                    |                                           |
| Date 4:                    |                                           |
| Date 5:                    |                                           |
| Secondary Esn:             |                                           |
| Subdiv Code:               |                                           |
| Electric Utilities:        |                                           |
| Gas Utilities:             |                                           |
| Sewer Utilities:           |                                           |
| Water Utilities:           |                                           |
| Platted Utilities:         |                                           |
| Date 6:                    |                                           |
| Subdiv Code 2:             |                                           |
| Subdiv Code 3:             |                                           |
| Subdiv Code 4:             |                                           |
| Subdiv Code 5:             |                                           |
| Subdiv Code 6:             |                                           |