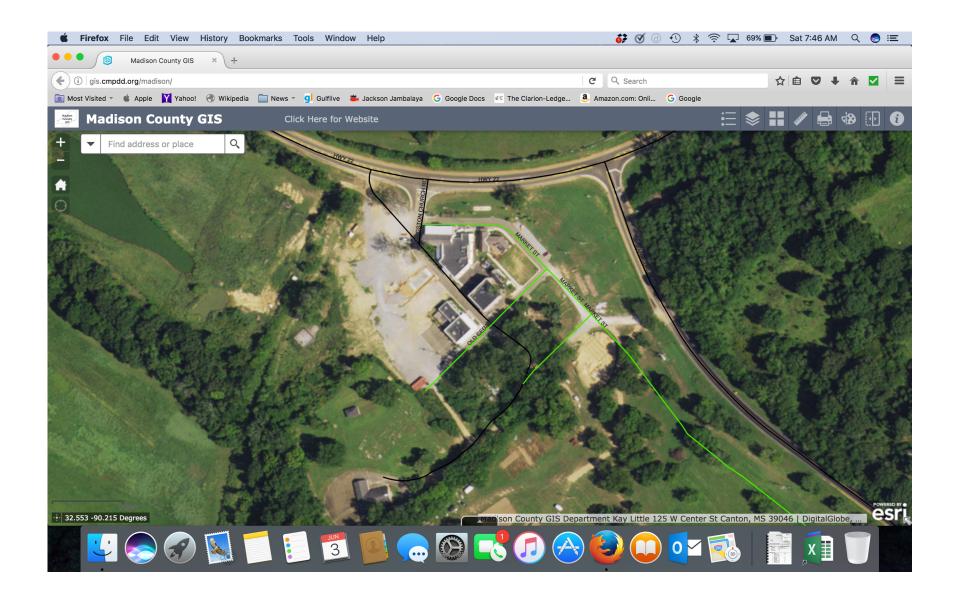

| Street Name:               | LIVINGSTON CHURCH RD                      |
|----------------------------|-------------------------------------------|
| Direction:                 |                                           |
| Community:                 | FLORA                                     |
| Low Number:                | 100                                       |
| High Number:               | 142                                       |
| Even Odd Both:             | В                                         |
| Emergency Services Number: | 201                                       |
| Serial Number:             |                                           |
| Location:                  | S OFF HWY 22=BTWN HWY 463 & CEDAR HILL RD |
| Status:                    | PUBLIC                                    |
| County Maintenance:        | Y                                         |
| Section:                   | 8                                         |
| Township:                  | 08N                                       |
| The Range:                 | 1E                                        |
| District:                  | 2                                         |
| Book:                      | BZ1                                       |
| Page:                      | 1014                                      |
| Surface:                   | PAVED                                     |
| District 2:                |                                           |
| District 3:                |                                           |
| District 4:                |                                           |
| District 5:                |                                           |
| Date 2:                    |                                           |
| Date 3:                    |                                           |
| Date 4:                    |                                           |
| Date 5:                    |                                           |
| Secondary Esn:             |                                           |
| Subdiv Code:               |                                           |
| Electric Utilities:        |                                           |
| Gas Utilities:             |                                           |
| Sewer Utilities:           |                                           |
| Water Utilities:           |                                           |
| Platted Utilities:         |                                           |
| Date 6:                    |                                           |
| Subdiv Code 2:             |                                           |
| Subdiv Code 3:             |                                           |
| Subdiv Code 4:             |                                           |
| Subdiv Code 5:             |                                           |
| Subdiv Code 6:             |                                           |